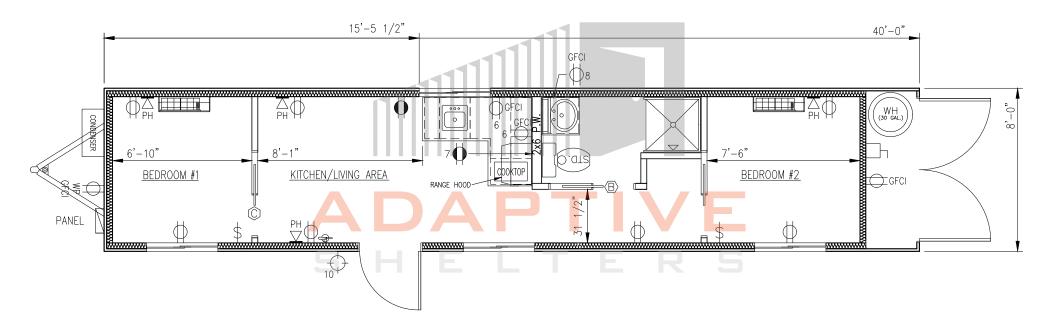

## CONTAINER RV 8 x 40, 320 Sq Ft

Sustainable

Affordable

Durable

Portable

## **Electrical Information**

- 125 Amp Exterior Mounted Electrical Panel Box w 125 Amp Main
- 120/240 Single Phase
- 49 Total Amp Calculation

**Contact:** info@adaptiveshelters.com www.adaptiveshelters.com

## **Features**

- Park model recreational vehicle -- complies with ANSI A119.5
- Basement chassis w/ 10" I-beam
- 30-gallon electric water heater, 2-ton mini-split 3 port HP System & 125 amp exterior mounted panel box
- 2-burner cooktop, 24" range hood, 25" x 22" stainless steel sink w/ base cabinet & countertop